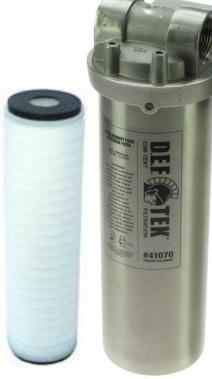

## CT41070 AdBlue Filter Housing 1"BSPP

Cim-Tek® Filtration understands that diesel exhaust fluid (AdBlue) is a key ingredient for allowing the selective catalytic reduction (SCR) system to reduce emission pollutants such as NOx (nitrogen oxides). In response to the new 2010 truck regulations for SCR systems, we have developed AdBlue® filters for particulate and crystal removal from AdBlue fluid at the dispenser to ensure SCR systems function properly.

Element 5 micron CT31015

Heavy Duty Housing Stainless Steel (304) Head 1" NPT Inlet/Outlet