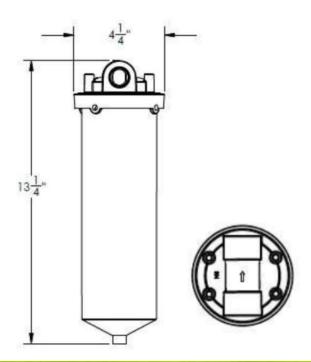

## CT41070 AdBlue Filter Housing 1"BSPP

Cim-Tek® Filtration understands that diesel exhaust fluid (AdBlue) is a key ingredient for allowing the selective catalytic reduction (SCR) system to reduce emission pollutants such as NOx (nitrogen oxides). In response to the new 2010 truck regulations for SCR systems, we have developed AdBlue® filters for particulate and crystal removal from AdBlue fluid at the dispenser to ensure SCR systems function properly.

Element 5 micron CT31015

Heavy Duty Housing Stainless Steel (304) Head 1" NPT Inlet/Outlet